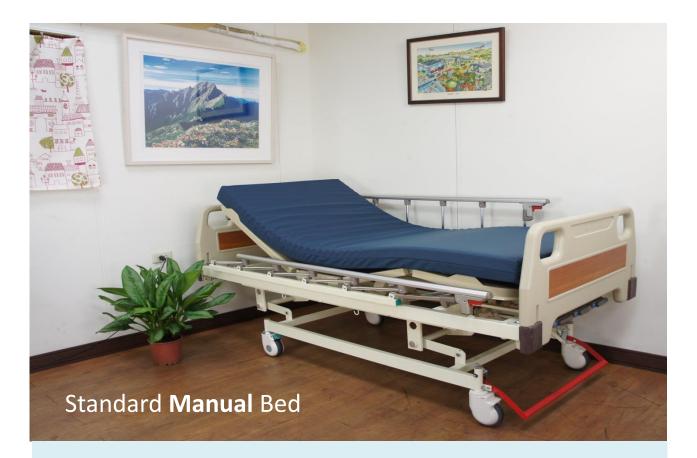

### ES303

#### size:

L2140 x W1000 mm (inch. side. rail).

Bed surface: 370-640 mm ±5%

### **Functions:**

- 1.Raises and lowers by 270mm.
- 2.Head section raises 0~80°
- 3.Foot section raises 0~40°
- 4.Bed head and foot can be fold.

### **Materials:**

- 1.Bed frame-anti-static powder coated.
- 2.Bed surface by one piece formed ABS.
- 3.Bed head and foot by one piece formed ABS.

# **Standard Accessory:**

- 1. Aluminlum side rail (or plastic steel).
- 2.5" center control brake wheels with beam duty.